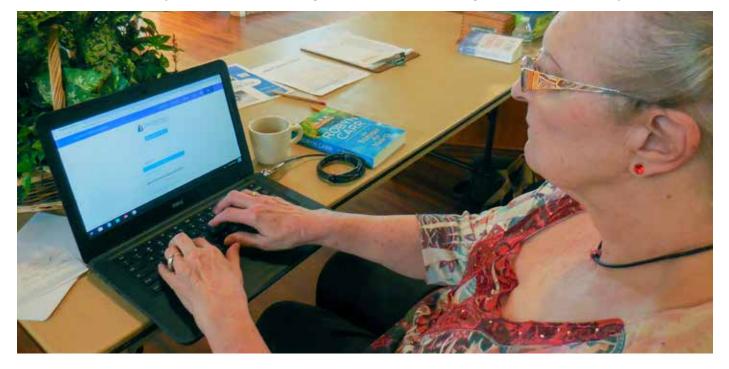

personal information first, then add your children to the same account.
- 3. Enter Email address and choose email communication preference.
- 4. Enter your personal information and set up a password. On this screen you can also add children to the account.
- 5. To complete account set up, follow link provided with confirmation email. You are ready to login!

The first time you login, you will be asked to read and agree to The City of Des Moines liability waiver. Select "I have read and agree to the waiver", enter your account password and your initials for a digital signature. The waiver will be valid for one year from the date of signature. You are now ready to browse and register for activities!

Below: Residents may now browse and register for activities using the DASH Online system.





- » Adults should accompany young children.
- » Make sure to carry a flashlight since it will get dark early.
- » Stay within the neighborhood and only visit well-lit homes you know.
- » Make sure children can see well through face masks.
- » Wear light-colored clothing that is short enough to prevent tripping and add reflective tape to the sides, front and back of costume if possible.
- » Watch for traffic!
- » Only give and accept wrapped or packaged candy.
- » Examine all candy before allowing children to eat it.
- » Keep costumed children away from pets. The pet may not recognize the child and become frightened.
- » Avoid hard plastic or wood props such as daggers or swords. Substitute with foam rubber which is soft and flexible.

0

GENERAL ELECTION

## Voter Registration

Informa