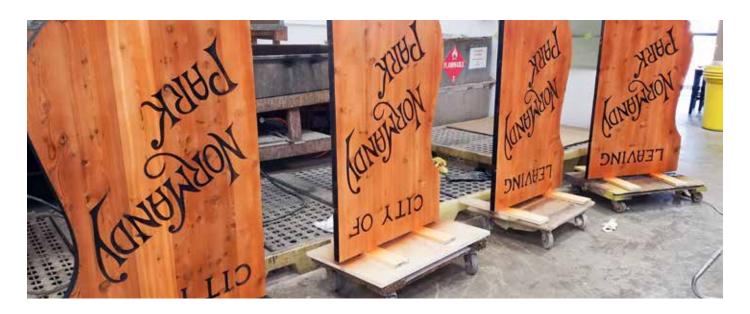

anesi over the coming months, as she gets to know our community even better.



## Welcome Autumn

AYOYGCHVKZMJMCMNSVHE WINTERFESTBZNEWYEARS DPFRXHOTCHOCOLATEOAE O P A L H X S N O W F L A K E S A N T A Q K L U G O P L T C L S D W P T I W U B SWLTOSLLKPVNII DFRTHQIISHXOIXNBGQVF CZXUTAWODVAWNPXCSMWV OQQRRCRDCAJLGWUBTEST RZLKIHLVOXYZLPRMBOPB NYBECZDREULSEOHHPRI SIXYKOIEZSITBEWQLKYF TLEBOZDXKWTHEPZEMTIW OECORNUCOPIALMYIEPFN CARKTBSHEPEVLIMBHNSK KVQKRAGWKZERSDJTLAWH RECVETRBIGWINTEROZZV RSDCATJIOSQGUAUTUMNY HIKETPHPISNOWMANRLGD NTHANKSGIVINGSETZSAV

**HotChocolate** Cornucopia Snowflake **Pumpkin** Leaves Cornstock

**TrickOrTreat** Halloween Snowman Icicle Santa Fall

**Thanksgiving** Winterfest Holidays Turkey Autumn Snow

JingleBells | NewYears Harvest Winter Cat Bat

Answer Key on Page 27



## Mini Park Sign Update

BY AMANDA LEÓN. PARKS DIRECTOR

The historic wooden mini park signs update is complete! The restoration project process began last year by creating a committee with Parks Commissioners and citizen volunteers who established the plan for updating the much beloved historic signs.

Originally, the committee wanted to repair the signs. But, upon consulting with volunteer woodworkers in Normandy Park and Burien. the group decided that the historic signs were in such disrepair that new signs were needed.

Volunteers locally sourced the materials and assembled the new signs in early 2017. The signs were scribed and lettering was cut out with a laser router at Seattle Art and Industrial by a Three Tree Hill resident. The new signs were sprayed and finished by residents