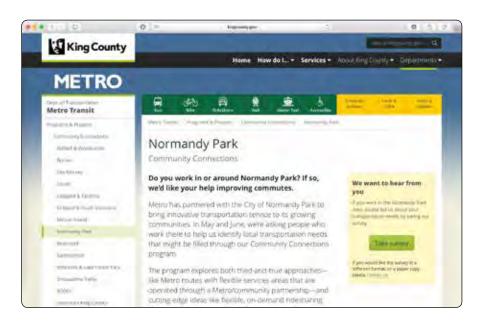

and help find the best way to tailor solutions. Normandy Park has a growing senior population and has two emerging commercial areas along the First Avenue. Some areas of Normandy Park are accessible by Metro bus routes, but those routes may not offer the sort of easy and convenient connections to regional transit options you want, now or in the future.

#### **About Community Connections**

Metro's Community Connections program works with local governments and community partners to develop innovative and cost-efficient transportation solutions in areas of King County where regular fixedroute bus service isn't the best solution.

The program aims to develop, test and evaluate new transportation services that take advantage of innovative ideas, unique partnerships, or emerging technology.



To learn more about the project and take the online survey by October 23, visit:

bit.ly/MetroNP

## Normandy Park PROS Plan

BY AMANDA LEÓN. PARKS DIRECTOR

The future of our parks, recreation facilities, and open spaces is beginning to take shape. Following up on the Parks Survey and two Open House Workshops, a draft Parks, Recreation, and Open Space (PROS) Plan has been developed by city staff, the Parks Commission, City Council, and our consultants. ELM Environments. The draft plan assesses the current condition of our parks; examines the community needs and desires identified in the outreach; forecasts future needs; and proposes improvements to our city's parks, recreation programs, and open spaces.

Outreach has shown that our parks, recreational programs, and open spaces provide a